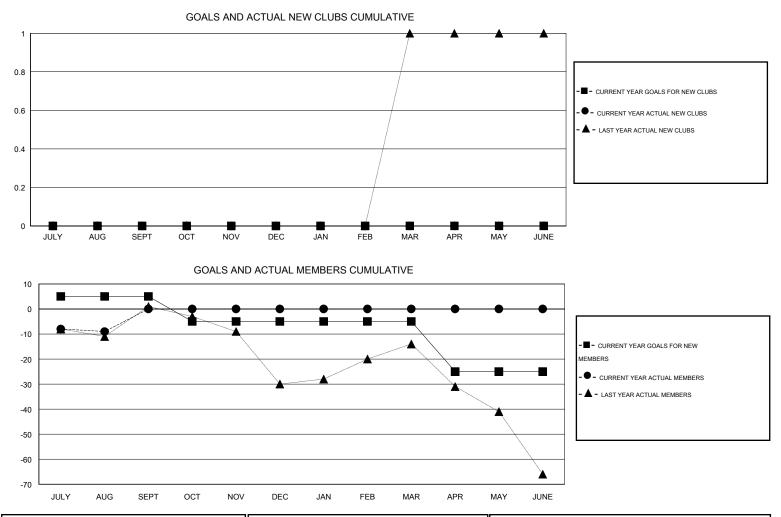

## District 105BS

Results as of: 8/31/2016

| GMT: Ton Soe  | eters            | S LOCATION ENGLAND |                  |                  |               |                    | GMT CA 4                            |                    |                  |
|---------------|------------------|--------------------|------------------|------------------|---------------|--------------------|-------------------------------------|--------------------|------------------|
|               |                  | Clubs              |                  |                  | Members       |                    |                                     |                    |                  |
|               | RESU             | ILTS FOR 2016-2017 | ,                |                  |               | RESU               | JLTS FOR 2016-2017                  |                    |                  |
| QUARTER       | NEW CLUB<br>GOAL | NEW CLUBS          | DROPPED<br>CLUBS | NET<br>GAIN/LOSS | QUARTER       | NEW MEMBER<br>GOAL | CHARTER AND<br>NEW MEMBERS<br>ADDED | DROPPED<br>MEMBERS | NET<br>GAIN/LOSS |
| JULY/AUG/SEPT | 0                | 0                  | 0                | 0                | JULY/AUG/SEPT | 5                  | 6                                   | 15                 | -9               |
| OCT/NOV/DEC   | 0                | 0                  | 0                | 0                | OCT/NOV/DEC   | -10                | 0                                   | 0                  | 0                |
| JAN/FEB/MAR   | 0                | 0                  | 0                | 0                | JAN/FEB/MAR   | 0                  | 0                                   | 0                  | 0                |
| APR/MAY/JUNE  | 0                | 0                  | 0                | 0                | APR/MAY/JUNE  | -20                | 0                                   | 0                  | 0                |

| DROPPED CLUBS: 0 | 4 CLUBS OF 54 ADDED 1 OR MORE<br>NEW MEMBERS | GENDER DISTRIBUTION<br>MALE 586 (70.18%) |     |
|------------------|----------------------------------------------|------------------------------------------|-----|
| DROPPED MEMBERS  |                                              | FEMALE 249 (29.82%)                      |     |
| DECEASED 2       |                                              |                                          |     |
| CLUB CANCELLED 0 | CLICK HERE FOR HEALTH<br>ASSESSMENT DATA     | FAMILY UNIT MEMBERS                      | 159 |
| OTHER 13         |                                              | HEAD OF HOUSEHOLD                        | 78  |
| TOTAL 15         | -<br>                                        | NON-HEAD OF HOUSEHOLD                    | 81  |